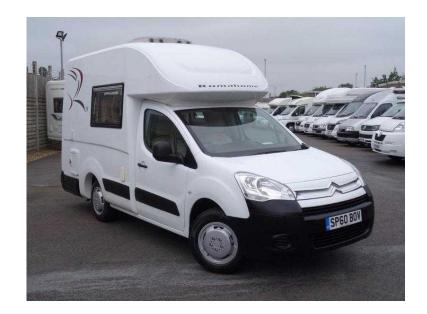

## Romahome R25 2010 (25,995 GBP)

Location **South West, Hampshire** https://www.freeadsz.co.uk/x-467399-z

HIGH TOP, FRONT LOUNGE, REAR KITCHEN; The rear habitation door leads straight into the kitchen on both sides with grill, 2-burner hob, sink, 3-way fridge/freezer & also a cassette toilet, which can be separated from the living space. The forward lounge consists of two side-facing settees that can be set up as two single beds at night or a transverse double bed. You can also make a longitudinal bed with use of the cab seats. There is a large storage compartment over the cab that is home to the freestanding table & bed infill sections, leaving plenty of space for personal effects & bedding. A fantastic, well-designed compact camper. Call for more information or to arrange a viewing.

CD Player, 2 Berth, Flyscreens, Blinds, Mains, Leisure Battery, Power Management, Sink/Drainer, 2-Burner Hob, Grill, Cassette Toilet, Rear Kitchen, Power steering, Central locking, Electric windows, Battery Charger, On Board Water Tank, Roof Light, PLGV (Under 3.5t), 3-Way Fridge & Freezer, Front lounge