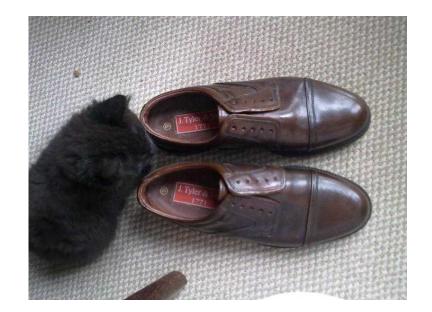

## Mens brown lace up shoes (16 GBP)

Location **South East, East Sussex** https://www.freeadsz.co.uk/x-467511-z

Mens brown lace up shoes J. Tyler and Sons UK size 9,new and.

|           | Mens brown lace up shoes                  |
|-----------|-------------------------------------------|
|           | https://www.freeadsz.co.uk/x-4675<br>11-z |
|           | Mens brown lace up shoes                  |
|           | https://www.freeadsz.co.uk/x-4675<br>11-z |
| 製         | Mens brown lace up shoes                  |
|           | https://www.freeadsz.co.uk/x-4675<br>11-z |
|           | 7                                         |
| <b>76</b> | https://www.freeadsz.co.uk/x-4675<br>11-z |
| 聖         | Mens brown lace up shoes                  |
|           | https://www.freeadsz.co.uk/x-4675<br>11-z |
|           | Mens brown lace up shoes                  |
|           | https://www.freeadsz.co.uk/x-4675<br>11-z |
|           | Mens brown lace up shoes                  |
|           | https://www.freeadsz.co.uk/x-4675<br>11-z |
|           | Mens brown lace up shoes                  |
| -         | https://www.freeadsz.co.uk/x-4675<br>11-z |
|           | Mens brown lace up shoes                  |
|           | https://www.freeadsz.co.uk/x-4675<br>11-z |
|           | Mens brown lace up shoes                  |
| 360       | https://www.freeadsz.co.uk/x-4675<br>11-z |