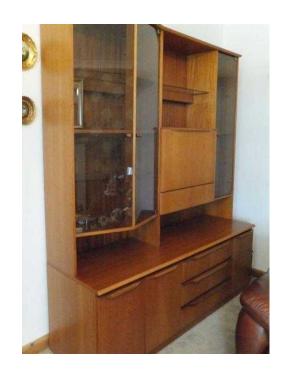

## 5039 wide x 6ft high wall display cabinet (49 GBP)

Location **East Midlands, Lincolnshire** https://www.freeadsz.co.uk/x-467514-z

Beautiful TEAK, DISPLAY, DRINKS, with, CUPBOARDS & DRAWS ALSO LIGHT IN EACH DISPLAY AREA 5ft long x19" deep x6ft ,make me an sensible offer ; ...