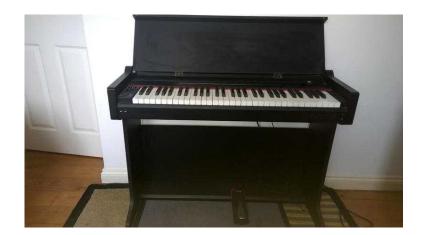

## CHASE CDP-160 Electric Piano with sustain pedal, manuals and instructional CDs (20

South West, Devon Location https://www.freeadsz.co.uk/x-467521-z

This instrument is in 'as new' condition and is an ideal Christmas present for the aspiring young musician in your family. Weighted keys imitate the action of a real piano, while a choice of multiple rhythms, voices, and tempos add the benefits of the digital age. An accessory sustain-pedal and beginner's pack with teaching CD's are included. Various input and output sockets enable the use of headphones for silent practice as well as uploading and downloading files to and from external devices. A magic gift for just £200 or near cash offer. Regret, collection only. No online transfers and only cash will be.