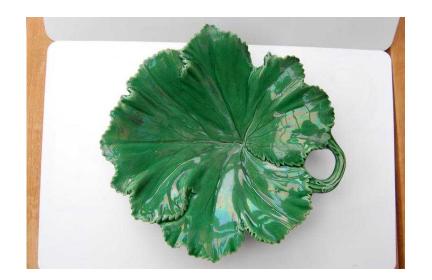

## Copeland Antique Green Leaf Bonbon Dish in Very Good Condition (25 GBP)

South West, Isle Of Wight Location https://www.freeadsz.co.uk/x-467556-z

This is a very attractive realistic leaf design dish by Copeland, which is probably more than 100 years old. The design most likely comes from the Majolica designs of the earlier part of the 19th century, but is a more practical version which can be used for bonbons etc and cleaned easily. Although when examined very closely micro-crazing is visible, the glaze is still very smooth and glossy, so this does not affect the surface. There are a few small chips in places, but they have to be looked for except for one on the underside which is about 10mm x 5mm, visible on the photo. Buyer collects, or I can double box pack and post it for £2.85 at current.