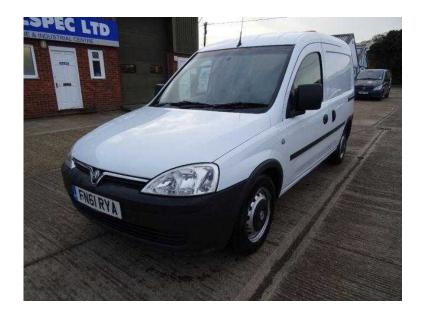

## Vauxhall Combo (2,850 GBP)

Location **East of England, Essex** https://www.freeadsz.co.uk/x-467583-z

One owner from new, guaranteed mileage with FULL VAUXHALL SERVICE HISTORY, side loading door, full metal bulkhead, ply lined, remote central locking. Excellent condition throughout. Part exchange welcome, finance available. WHITE, £2,850 +VAT Remote Central