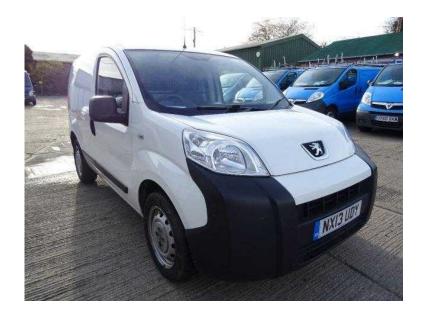

## Peugeot Bipper (3,950 GBP)

Location **East of England, Essex** https://www.freeadsz.co.uk/x-467584-z

New arrival! Electric windows, air conditioning, remote central locking, multi-function steering wheel, side loading door, WHITE, £3,950 +VAT Remote Central Locking, Air Conditioning, Electric Windows, Multi-function Steering