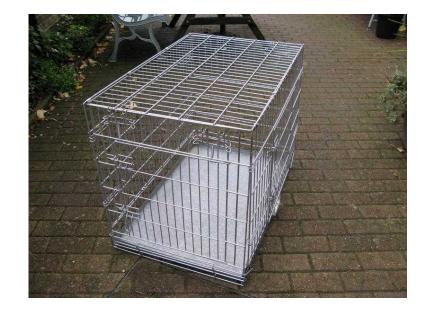

## DOG CRATE (25 GBP)

Location **South East, East Sussex** https://www.freeadsz.co.uk/x-470150-z

COLLAPSIBLE DOG CRATE Length 87 cm Width 57 cm Height 67 cm;

|            | DOG                              | CRATE     |
|------------|----------------------------------|-----------|
|            | https://www.freeadsz.co          | uk/x-4701 |
|            | DOG                              | CRATE     |
|            | https://www.freeadsz.co          | uk/x-4701 |
| 温料         | DOG                              | CRATE     |
| 回数数据的      | https://www.freeadsz.co.<br>50-z | uk/x-4701 |
|            | DOG                              | CRATE     |
|            | https://www.freeadsz.co<br>50-z  | uk/x-4701 |
| 温繁         | DOG                              | CRATE     |
|            | https://www.freeadsz.co          | uk/x-4701 |
|            | DOG                              | CRATE     |
|            | https://www.freeadsz.co.<br>50-z | uk/x-4701 |
| <b>FF.</b> | DOG                              | CRATE     |
|            | https://www.freeadsz.co          | uk/x-4701 |
|            | DOG                              | CRATE     |
|            | https://www.freeadsz.co.<br>50-z | uk/x-4701 |
| 聖極         | DOG                              | CRATE     |
|            | https://www.freeadsz.co          | uk/x-4701 |
| 犯          | DOG                              | CRATE     |
|            | https://www.freeadsz.co.<br>50-z | uk/x-4701 |