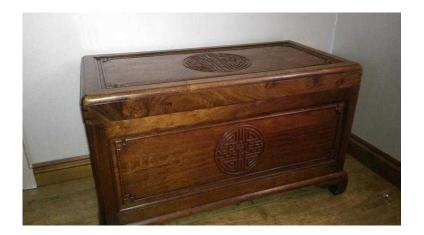

## **Oriental Camphor Chest (375 GBP)**

Location **East of England, Bedfordshire** https://www.freeadsz.co.uk/x-470160-z

Oriental Design Camphor Wood Chest.

Beautifully engraved design on lid and all 4 faces.

Wood lined interior.

Excellent condition. Brought back from the far east in 1960. Original date of creation not known. Distinctive aroma that you only get from camphor wood. Any reasonable offer considered - Must sell! No timewasters please. Smoke-free and pet-free home. Buyer to arrange collection.