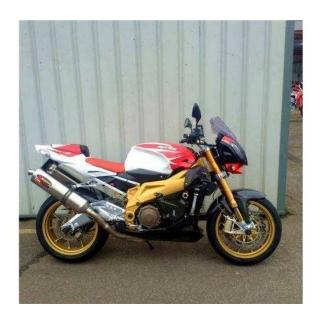

## Aprilia Tuono (5,250 GBP)

Location **East of England, Norfolk** https://www.freeadsz.co.uk/x-470298-z

Model Description, Aprilia Tuono Factory: This 2008 model is a really, really clean bike. As you can see from the pictures it's full of extra carbon and Parts including belly pan etc. Full service history and the less than book miles of 15592 on the clock. Call Norfolk's No1 KTM dealer on 01603 722800 01603 7228...(click to reveal full phone number) . Finance Available, Discount on Accessories, Discount on Clothing and UK Delivery. For further details, contact us today, £5250