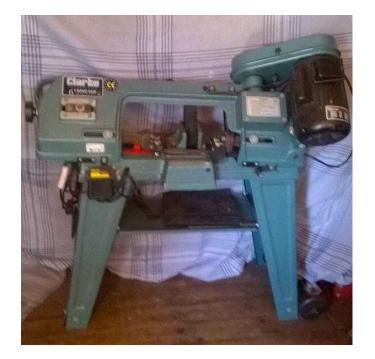

## Band saw (200 GBP)

Location South East, East Sussex https://www.freeadsz.co.uk/x-470304-z

Band saw only used a couple off times like new £200

|          |                               | ∎#?£∎ |                              |      |                               |      |                               | <b>61</b> :772 <b>6</b> |                              | <b></b> |                               |                 |                              |      |                               |      |                               |      |
|----------|-------------------------------|-------|------------------------------|------|-------------------------------|------|-------------------------------|-------------------------|------------------------------|---------|-------------------------------|-----------------|------------------------------|------|-------------------------------|------|-------------------------------|------|
|          |                               |       |                              |      |                               |      |                               |                         |                              |         |                               |                 |                              |      |                               |      |                               |      |
| <br>Band | https://www.freeadsz.<br>04-z | Band  | https://www.freeadsz<br>04-z | Band | https://www.freeadsz.<br>04-z | Band | https://www.freeadsz.<br>04-z | Band                    | https://www.freeadsz<br>04-z | Band    | https://www.freeadsz.<br>04-z | Generation Band | https://www.freeadsz<br>04-z | Band | https://www.freeadsz.<br>04-z | Band | https://www.freeadsz.<br>04-z | Band |
| saw      | .co.uk/x-4703                 | saw   | .co.uk/x-4703                | saw  | .co.uk/x-4703                 | saw  | .co.uk/x-4703                 | saw                     | .co.uk/x-4703                | saw     | .co.uk/x-4703                 | saw             | .co.uk/x-4703                | saw  | .co.uk/x-4703                 | saw  | .co.uk/x-4703                 | saw  |