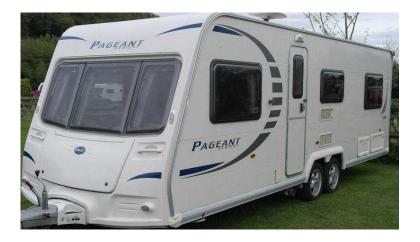

## Twin Axle Bailey Pageant Series 7 CRiS Registered (3,750 GBP)

Location **South East, Berkshire** https://www.freeadsz.co.uk/x-470336-z

High spec van in immaculate condition. This model comes complete with the ALKO electronic braking system which prevents it from going out of control. In addition it has been fitted with a truma motor mover making it easier to manoeuver around. A Kampa Rally Pro 390 awning, heavy duty but easy to erect, with full size breathable ground sheet. An Outdoor Revolution Porchlite Square Porch Awning. 2 Wheel locks & a hitch lock. Water Hog and Wastemaster, both with storage covers. Electric Hook-up Cable.

A flat screen TV/DVD Player. Levelling Ramps. 6 Berth with fixed double bed in private bedroom, with vanity sink and separate toilet/shower - The most popular and practical layout for families. CD Radio. Heavy duty corner steadies, and wooden blocks

Multi-Directional TV aerial

Truma mains/gas water heater, mains/gas blow air heating

Water pump

Gas hob and oven

Microwave

Large capacity fridge freezer

Large opening rooflight

Leisure battery

2 single bunk beds ,plus 2 double beds (one fixed), with a huge amount of storage.

Curtains, black-out blinds and fly screens throughout all in excellent working order

Laminate floor with removable carpets

External access/storage Locker. External gas bottle locker. External battery locker.