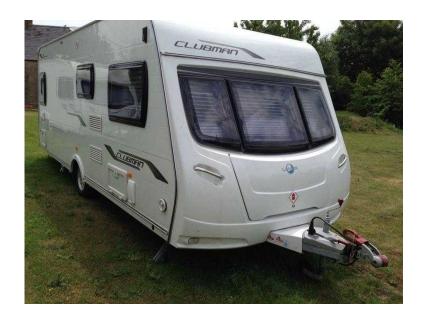

## **Great Condition Lunar Clubman Fixed Double Bed (3,850 GBP)**

Location West Midlands, West Midlands https://www.freeadsz.co.uk/x-470352-z

In great condition. The SE is the top of the range featuring a fixed double bed and 2 singles, Central heating, double glazing, microwave, cooker, fridge, full end bathroom [the best layout], cassette toilet, alko motor movers, alloy wheels, alarm, LED lighting, stabiliser etc. In fact it is a real home from home. This Lunar SE is easy to tow and everything works as it should. It has been regularly serviced and well looked after by non smoking pet free family. The Lunar SE comes with a waste master, electric hook up, water hook up, gas bottle and unused spare tyre. The caravan is CRIS.