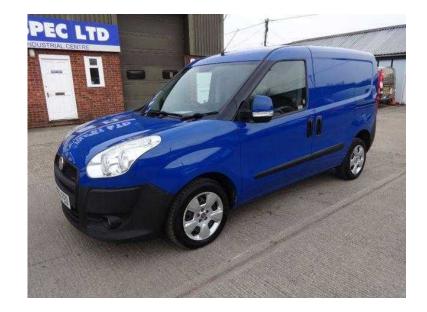

## Fiat Doblo (3,250 GBP)

Location **East of England, Suffolk** https://www.freeadsz.co.uk/x-470406-z

Electric windows, side loading door, FULL SERVICE HISTORY, racking, remote central locking, rear parking sensors. Great vans with excellent fuel economy. Part exchange welcome, finance available... BLUE, £3,250 +VAT Remote Central Locking, Electric