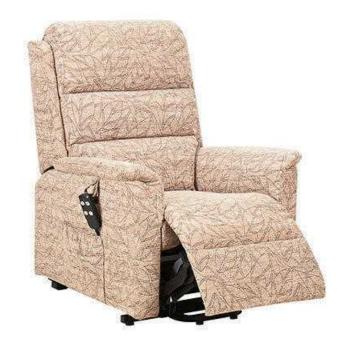

## Electric rise and recline armchair (185 GBP)

Location **East Midlands, Derbyshire** https://www.freeadsz.co.uk/x-470414-z

(Dual motors) lifts to a standing position and reclines like a bed excellent

|                          |                          |                  |                          |                          |                          |                  |                          | 殿麓               | 犯                        | 236                      |             |                          |                          |                          |             |                          |                          |                          |                          |
|--------------------------|--------------------------|------------------|--------------------------|--------------------------|--------------------------|------------------|--------------------------|------------------|--------------------------|--------------------------|-------------|--------------------------|--------------------------|--------------------------|-------------|--------------------------|--------------------------|--------------------------|--------------------------|
| https://www.free<br>14-z | Electric ri:<br>armchair | https://www.free | Electric ric<br>armchair | https://www.free<br>14-z | Electric ri:<br>armchair | https://www.free | Electric ri:<br>armchair | https://www.free | Electric ri:<br>armchair | https://www.free<br>14-z | Electric ri | https://www.free<br>14-z | Electric ri:<br>armchair | https://www.free<br>14-z | Electric ri | https://www.free<br>14-z | Electric ri:<br>armchair | https://www.free<br>14-z | Electric ric<br>armchair |
| eadsz.co.uk/x            | se and r                 | edsz.co.uk/x     | se and r                 | edsz.co.uk/x             | se and r                 | eadsz.co.uk/x    | se and r                 | eadsz.co.uk/x    | se and r                 | eadsz.co.uk/x            | se and r    | eadsz.co.uk/x            | se and r                 | edsz.co.uk/x             | se and r    | eadsz.co.uk/x            | se and r                 | eadsz.co.uk/x            | rise and r               |
| -4704                    | ecline                   | -4704            | ecline                   | -4704                    | ecline                   | -4704            | ecline                   | -4704            | ecline                   | -4704                    | ecline      | -4704                    | ecline                   | -4704                    | ecline      | -4704                    | ecline                   | -4704                    | ecline                   |