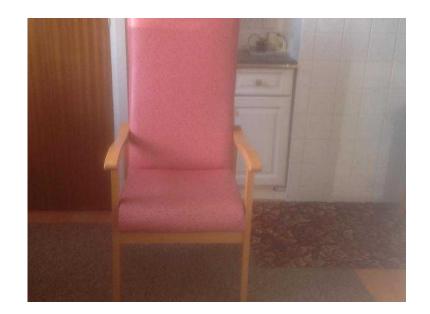

## **Shackleton high seat chair (59 GBP)**

Location **East Midlands, Derbyshire** https://www.freeadsz.co.uk/x-470415-z

with high back ideal for elderly person in excellent condition like

| 源繁煌  | Shackleton high seat chair                |
|------|-------------------------------------------|
|      | https://www.freeadsz.co.uk/x-4704<br>15-z |
| 2    | Shackleton high seat chair                |
|      | https://www.freeadsz.co.uk/x-4704<br>15-z |
|      | Shackleton high seat chair                |
|      | https://www.freeadsz.co.uk/x-4704<br>15-z |
| 温暖   | Shackleton high seat chair                |
| 回路   | https://www.freeadsz.co.uk/x-4704<br>15-z |
|      | Shackleton high seat chair                |
|      | https://www.freeadsz.co.uk/x-4704<br>15-z |
| 製    | Shackleton high seat chair                |
|      | https://www.freeadsz.co.uk/x-4704<br>15-z |
|      | Shackleton high seat chair                |
|      | https://www.freeadsz.co.uk/x-4704<br>15-z |
|      | Shackleton high seat chair                |
| 1 20 | https://www.freeadsz.co.uk/x-4704<br>15-z |
|      | Shackleton high seat chair                |
|      | https://www.freeadsz.co.uk/x-4704<br>15-z |
|      | Shackleton high seat chair                |
|      | https://www.freeadsz.co.uk/x-4704<br>15-z |