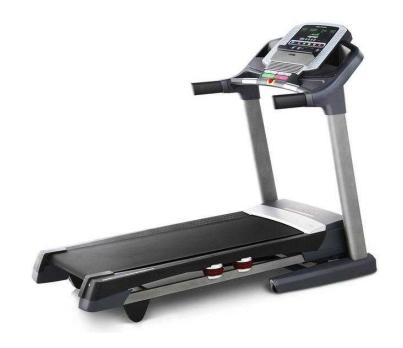

## ProForm Folding Treadmill 1250ZLT, with ifit, heart rate belt, incline etc (250 GBP)

Wales, West Glamorgan Location https://www.freeadsz.co.uk/x-470514-z

This is a real heavy and quality machine, more commercial type, and would need a van, it's had little use over the last 3 years, and cost over £1000 when new! It folds up to save on room, comes with instruction manual, see link below for more specs: http://www.powerhouse-fitness.co.uk/proform-1250zlt-treadmill