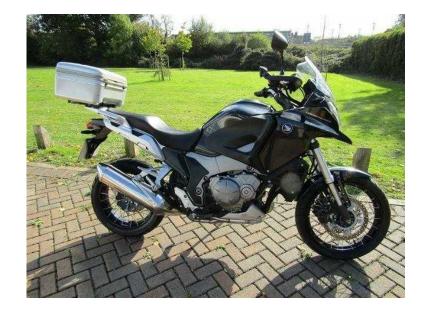

## Honda VFR 2012 (5,999 GBP)

Location **East of England, Bedfordshire** https://www.freeadsz.co.uk/x-470524-z

Black, 1 owner, Super Adventure model. Comes with Honda panniers and top box. One.

| Honda                     | VFR          | 2012   |
|---------------------------|--------------|--------|
| https://www.freea         | adsz.co.uk/  | x-4705 |
| Honda                     | VFR          | 2012   |
| https://www.freea         | adsz.co.uk/) | x-4705 |
| Honda                     | VFR          | 2012   |
| https://www.freea         | adsz.co.uk/  | x-4705 |
| Honda                     | VFR          | 2012   |
| https://www.freea         | adsz.co.uk/  | x-4705 |
| Honda                     | VFR          | 2012   |
| https://www.freea<br>24-z | adsz.co.uk/  | x-4705 |
| Honda                     | VFR          | 2012   |
| https://www.freea         | adsz.co.uk/  | x-4705 |
| Honda                     | VFR          | 2012   |
| https://www.freea         | adsz.co.uk/  | x-4705 |
| Honda                     | VFR          | 2012   |
| https://www.freea         | adsz.co.uk/  | x-4705 |
| Honda                     | VFR          | 2012   |
| https://www.freea         | adsz.co.uk/  | x-4705 |
| Honda                     | VFR          | 2012   |
| https://www.freea         | adsz.co.uk/  | x-4705 |
|                           |              |        |