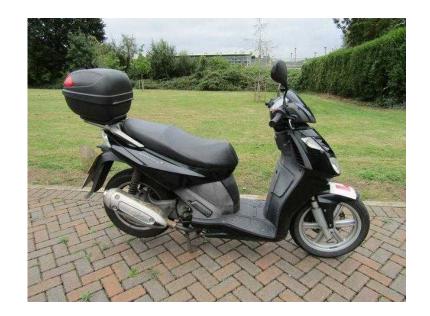

## Aprilia Sport City 2010 (1,399 GBP)

Location **East of England, Bedfordshire** https://www.freeadsz.co.uk/x-470526-z

Black, 1,

|                                           | 迴                       |                                           |                         |                                           |                         |                                           | eru.                    |                                           | 温馨                      |                                           | 細線                      |                                           | 温馨                      |                                           |                         |                                           |                         |                                           |                         |
|-------------------------------------------|-------------------------|-------------------------------------------|-------------------------|-------------------------------------------|-------------------------|-------------------------------------------|-------------------------|-------------------------------------------|-------------------------|-------------------------------------------|-------------------------|-------------------------------------------|-------------------------|-------------------------------------------|-------------------------|-------------------------------------------|-------------------------|-------------------------------------------|-------------------------|
| https://www.freeadsz.co.uk/x-4705<br>26-z | Aprilia Sport City 2010 |