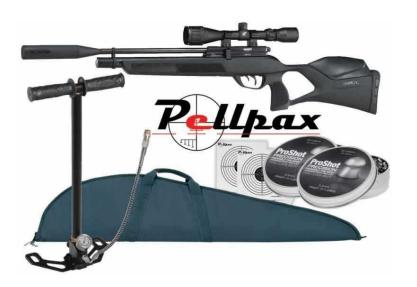

## Gamo phox .22 pcp scope bag pump kit (400 GBP)

Location South East, Kent https://www.freeadsz.co.uk/x-470547-z

gamo phox .22 ten shot bsa mag bsa scope gamo rifle bag gamo pump like new condition used 4 times cost 525 ;