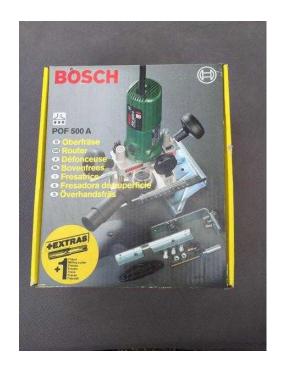

## **Bosch Router - unused 40 ono (40 GBP)**

Location **South East, Surrey** https://www.freeadsz.co.uk/x-470580-z

Bought this and never got round to using it. Never been out of the box.;

| 調響       | Bosch Router - unused 40 ono              |
|----------|-------------------------------------------|
|          | https://www.freeadsz.co.uk/x-4705<br>80-z |
|          | Bosch Router - unused 40 ono              |
|          | https://www.freeadsz.co.uk/x-4705<br>80-z |
|          | Bosch Router - unused 40 ono              |
|          | https://www.freeadsz.co.uk/x-4705<br>80-z |
|          | Bosch Router - unused 40 ono              |
|          | https://www.freeadsz.co.uk/x-4705<br>80-z |
| 温楽器      | Bosch Router - unused 40 ono              |
|          | https://www.freeadsz.co.uk/x-4705<br>80-z |
|          | Bosch Router - unused 40 ono              |
|          | https://www.freeadsz.co.uk/x-4705<br>80-z |
| <b>犯</b> | Bosch Router - unused 40 ono              |
|          | https://www.freeadsz.co.uk/x-4705<br>80-z |
|          | Bosch Router - unused 40 ono              |
|          | https://www.freeadsz.co.uk/x-4705<br>80-z |
|          | Bosch Router - unused 40 ono              |
|          | https://www.freeadsz.co.uk/x-4705<br>80-z |
|          | Bosch Router - unused 40 ono              |
|          | https://www.freeadsz.co.uk/x-4705<br>80-z |