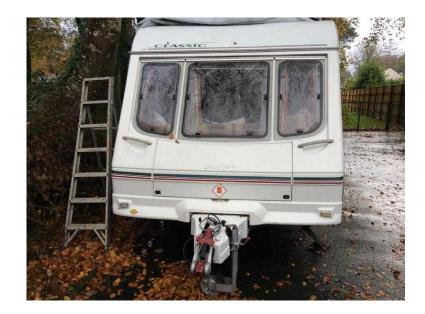

## **Swift Classic Coronette 2000 (2,750 GBP)**

Location **South West, Cornwall** https://www.freeadsz.co.uk/x-470631-z

Swift Classic Coronette 2000 2 berth touring caravan. 12 volt/240 lighting, bathroom with separate shower cubicle, vanity sink and swivel toilet. Gas hob, oven, 3 way fridge, microwave, L shaped seating in lounge area, full awning, winter cover, alko stabiliser, all paperwork. Lovely example in excellent condition. £2750. Tel 07899988172 078999881...(click to reveal full phone number).