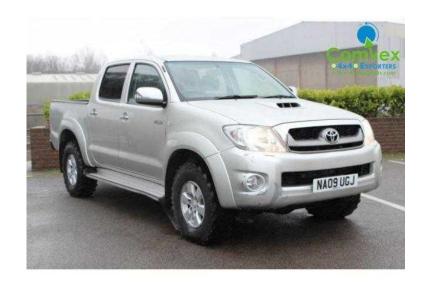

## Toyota Hi-lux 2009

Location North, Northumberland https://www.freeadsz.co.uk/x-470648-z

Price FOB (Excl. Shipping): £7,995, Manufacturer: Toyota, Model: HILUX HL3 D/CAB, Year: 2009, Vehicle Type: Pick Ups, Axle Configuration: 4x4, Year 2009, 4x4 Axle, HL3 Model, 3.0L D4D Diesel, 5 Speed Manual Gearbox, Double Cabin, Alloy Wheels, 75% All Terrain Tyres, Side Steps, Load Liner, CD Player, AC Climate Control, Privacy Windows, TowBar Hitch, Price USD, Please email us for quote in USD as the exchange rates change daily. CD Player, Side