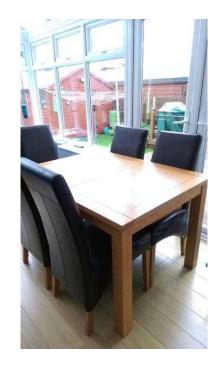

## Solid Oak Table (70 GBP)

Location **East of England, Cambridgeshire** https://www.freeadsz.co.uk/x-470657-z

Solid oak table measures 4' x 3' (120 x 90cm)extends to 5.5' x 3' (160 x 90cm). Very good.

| Solid                    | Oak          | Table  |
|--------------------------|--------------|--------|
| https://www.free<br>57-z | adsz.co.uk/> | <-4706 |
| Solid                    | Oak          | Table  |
| https://www.free<br>57-z | adsz.co.uk/> | <-4706 |
| Solid                    | Oak          | Table  |
| https://www.free<br>57-z | adsz.co.uk/> | <-4706 |
| Solid                    | Oak          | Table  |
| https://www.free<br>57-z | adsz.co.uk/  | <-4706 |
| Solid                    | Oak          | Table  |
| https://www.free<br>57-z | adsz.co.uk/x | <-4706 |
| Solid                    | Oak          | Table  |
| https://www.free<br>57-z | adsz.co.uk/  | <-4706 |
| Solid                    | Oak          | Table  |
| https://www.free<br>57-z | adsz.co.uk/> | <-4706 |
| Solid                    | Oak          | Table  |
| https://www.free<br>57-z | adsz.co.uk/x | <-4706 |
| Solid                    | Oak          | Table  |
| https://www.free<br>57-z | adsz.co.uk/  | <-4706 |
| Solid                    | Oak          | Table  |
| https://www.free<br>57-z | adsz.co.uk/> | k-4706 |