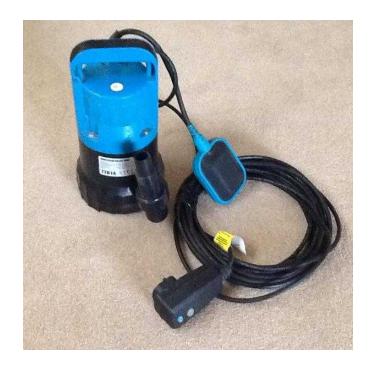

## **Clean Water Pump (20 GBP)**

Location South West, Hampshire https://www.freeadsz.co.uk/x-470663-z

400W Clean Water Pump. Max pumping height 8m. Max flow rate 9,000L/h. 8m cable. In perfect working order used in a flood