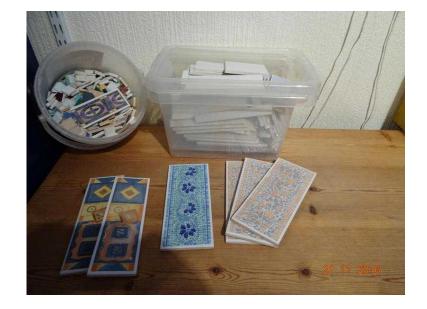

## mosaic tiles (2 GBP)

Location **East of England, Hertfordshire** https://www.freeadsz.co.uk/x-470689-z

tub of white cut tiles, tub of cut pieces and 6 whole

|    | mosaic                              | tiles  |
|----|-------------------------------------|--------|
|    | https://www.freeadsz.co.uk          | x-4706 |
|    | mosaic                              | tiles  |
|    | https://www.freeadsz.co.uk/<br>89-z | x-4706 |
|    | mosaic                              | tiles  |
|    | https://www.freeadsz.co.uk/<br>89-z | x-4706 |
| 温暖 | mosaic                              | tiles  |
|    | https://www.freeadsz.co.uk          | x-4706 |
|    | mosaic                              | tiles  |
|    | https://www.freeadsz.co.uk          | x-4706 |
|    | mosaic                              | tiles  |
|    | https://www.freeadsz.co.uk          | x-4706 |
|    | mosaic                              | tiles  |
|    | https://www.freeadsz.co.uk/<br>89-z | x-4706 |
|    | mosaic                              | tiles  |
|    | https://www.freeadsz.co.uk          | x-4706 |
|    | mosaic                              | tiles  |
|    | https://www.freeadsz.co.uk          | x-4706 |
| 温源 | mosaic                              | tiles  |
|    | https://www.freeadsz.co.uk/<br>89-z | x-4706 |