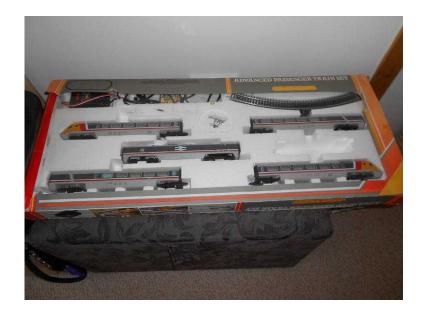

## **Hornby Advanced Passenger Train Set (130 GBP)**

**同学教2**[6]

Location Wales, West Glamorgan https://www.freeadsz.co.uk/x-470701-z

A mint and boxed 1980's edition of the HORNBY APT MODEL TRAIN SET. This set has never been used and is in mint condition. The box is showing signs of its age but the set is unaffected by this. It also has its original controller and track. This is a rare item in excellent.