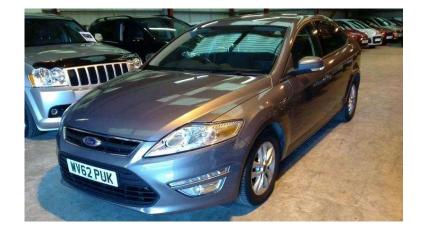

## Ford Mondeo 2012 (6,495 GBP)

Location Yorkshire and the Humber, South Yorkshire https://www.freeadsz.co.uk/x-470725-z

Only one owner from new and in cracking condition....FULL SERVICE HISTORY with stamps in the book at 12829, 24829, 37295, 49723, 62251 and 70199 miles. The car will be supplied with 12 months parts and labour warranty and 12 months AA cover. MOT until 19/09/2017. Two keys and HPI clear. Sensible finance packages are available and part exchange is more than welcome. For a no nonsense chat call Rob on 01484 559595 01484 5595...(click to reveal full phone number) or 07725 528929 07725 5289...(click to reveal full phone number) to arrange a viewing/test drive. UK wide delivery is also available.