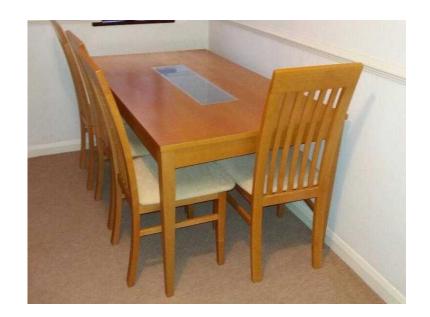

## **Dining Table and chairs (90 GBP)**

Location **East of England, Suffolk** https://www.freeadsz.co.uk/x-470769-z

Table with frosted glass insert and 4 ladder back chairs with neutral colour seats. Can easily sit 6. Excellent condition. Including table runner (Next) and cream tablecloth. Must be seen!;