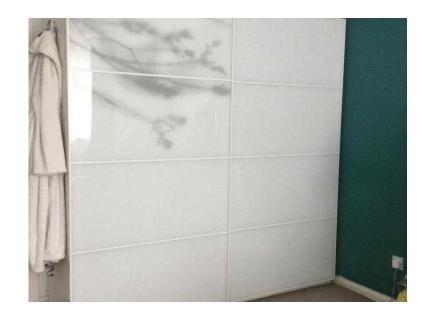

## IKEA PAX wardrobe (300 GBP)

Location **South East, West Sussex** https://www.freeadsz.co.uk/x-470898-z

Ikea PAX wardrobe, 200x66x201cm, white with white misted glass door with tree pattern across left door. Complement fittings included, 4 x shelves, 2 x wire mesh drawers, 1 x 1m clothes rail, 1 x pull out shoe drawer, 2 x pull out shoe holders, (hold 32 pairs of shoes)
4 years old but in perfect condition. New the cost was £690.