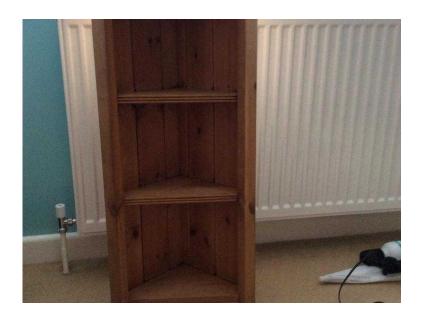

## **CORNER UNIT PINE (25 GBP)**

Location South East, West Sussex https://www.freeadsz.co.uk/x-470903-z

Corner unit pine 84 cm tall 24.5 cm deep 35 cm width excellent condition;

|                                                               | -                                         |                  |                                           |                  |                                           |                  |                                           |                  |                                           |                  |                                           |                  |                                           |                  |                                           |                  |                                           |                  |
|---------------------------------------------------------------|-------------------------------------------|------------------|-------------------------------------------|------------------|-------------------------------------------|------------------|-------------------------------------------|------------------|-------------------------------------------|------------------|-------------------------------------------|------------------|-------------------------------------------|------------------|-------------------------------------------|------------------|-------------------------------------------|------------------|
|                                                               |                                           |                  |                                           |                  |                                           |                  |                                           |                  |                                           |                  |                                           |                  |                                           |                  |                                           | 記載で              |                                           |                  |
| CORNER UNIT PINE<br>https://www.freeadsz.co.uk/x-4709<br>03-z | https://www.freeadsz.co.uk/x-4709<br>03-z | CORNER UNIT PINE |