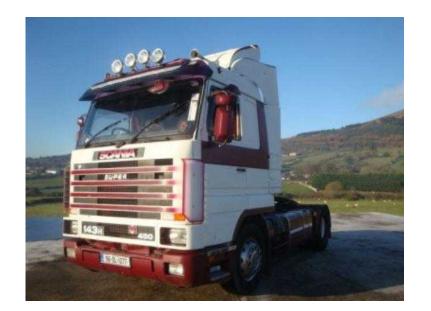

## Scania 143 1996

Location Northern Ireland, County Armagh https://www.freeadsz.co.uk/x-470924-z

Type/Year: 1996, Make: Scania, model: 143, 1996 Scania 143M 450 4x2 Stream Line Tractor

| Scania 143<br>https://www.freeadsz.co.u<br>24-z<br>Scania 143<br>https://www.freeadsz.co.u<br>24-z<br>https://www.freeadsz.co.u |
|---------------------------------------------------------------------------------------------------------------------------------|
| Scania 143<br>https://www.freeadsz.co.uk/<br>24-z<br>Scania 143                                                                 |
| Scania 143<br>https://www.freeadsz.co.u<br>24-z                                                                                 |