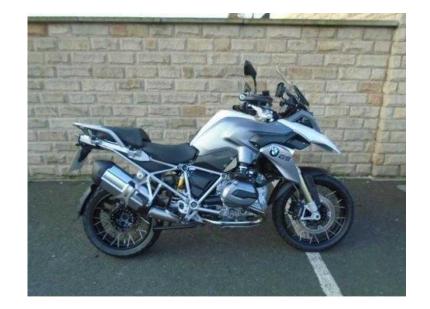

## BMW R1200 2014 (10,950 GBP)

Location Yorkshire and the Humber, North Yorkshire https://www.freeadsz.co.uk/x-470927-z

Mileage: 13,447, Colour: Alpine White, Date of registration: May 2014, Registration: