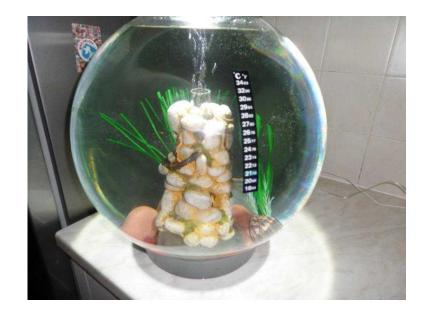

## Biorb 30Ltr fish tank (49 GBP)

Location **South East, East Sussex** https://www.freeadsz.co.uk/x-471010-z

Very attractive and not not had much use, so very good condition, built in filter and light, decorations included, would make great Xmas.