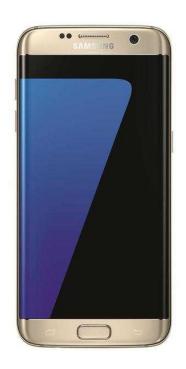

## Samsung Galaxy S7 edge SM-G935 (Latest Model ) 32gb Gold Platinum (380 GBP)

East of England, Essex Location https://www.freeadsz.co.uk/x-471058-z

Samsung galaxy S7 Edge colour Gold platinum 32GB comes with 12GB of external memory card. It will be delivered into the original box and the only missing item would be earphones. The phone was bought 1 month ago from EE store and it is unlocked to all mobile networks with no restrictions whatsoever. The only reason it is being sold is because I cannot get used to it and I'm really afraid it is really huge to fit my standards for a cell phone. There are no visible or internal damages beside a really, really slight scratch onto the top rear left side of the phone and it is almost not visible if you do not peek from a really close distance.