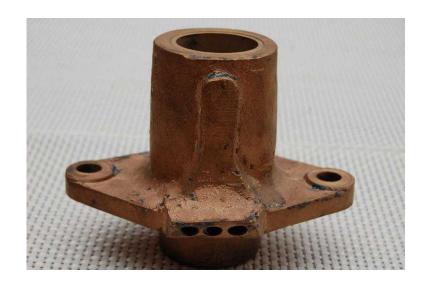

## **Bronze Cutless Bearing Housing for 25mm diam Bearing amp Shaft (65 GBP)**

Location **South East, West Sussex** https://www.freeadsz.co.uk/x-471064-z

This is a used cutless bearing housing to take a 25mm diameter bearing and propellor-shaft. It is made of cast bronze, and takes a 50mm long bearing, which was rather short for our 1 metre long prop shaft, so we have changed to a 100mm long housing and bearing. It is still in excellent condition and will be fine for a short prop shaft, or a situation where there is not enough room for a longer bearing housing such as inside a rudder aperture on a long-keeler.

The inboard end of the casting is threaded for attaching to the stern tube, and the threads are 16 TPinch, or 6TPcm, and 1.475inch internal thread diameter on a 1.5 inch diameter tube. The two anti-twist bolt holes are at 4.3 inch, 110mm, centres.