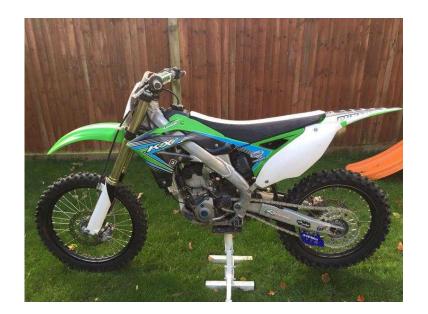

## Kawasaki Kxf 250 (2,600 GBP)

Location London, London https://www.freeadsz.co.uk/x-471202-z

Kxf 250. 2013. Fmf 4.1 titanium exhaust, new sprockets and chain, new tyres 1 ride, valve clearances and all in tolerance. Good bike reason for sale is only used a handful times in last 2 years, never get time to at all now, so had to go.;