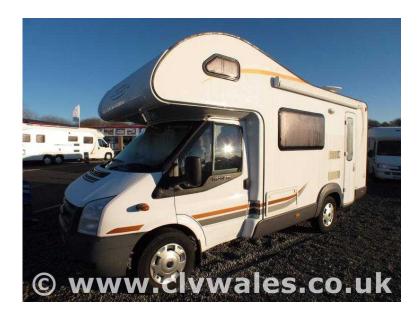

## **Auto-Trail Tribute T-620 2010 (25,995 GBP)**

Location Wales, Carmarthenshire https://www.freeadsz.co.uk/x-471295-z

These are not stripped out, paired down Auto-Trails, although they do roll out of the same Grimsby factory as £70,000 tag-axle Chieftain behemoths. And while they may be aimed at the entry level market you can add "cheerful" to the description and they re refreshingly modern inside, and surprisingly well appointed. Behind that familiar face lurks a new lowered chassis with a wider rear track developed especially for motorhomes. The smaller "6-series" Tribute models are powered by the 115bhp 2.2-litre TDCi engine which is surprisingly powerful. Even on steep inclines this latest TDCi engine boasts plentiful torque. Standard cruise control? Have they forgotten that this is supposed to be a back-to-basics approach to motorhoming? Well, perhaps they have because you also get a six-speed gearbox, tinted windows, remote central locking, electric windows and an RDS radio with iPod connection. Stereo, CD Player, 5 Berth, Overcab Bed, Flyscreens, Blinds, Awning, Rear Belts, Mains, Leisure Battery, Heating, Power Management, Status TV Aerial, Hot Water, 3-Way Fridge, 3-Burner Hob, Oven, Grill, Wardrobe, Shower, Hand Basin, Cassette Toilet, Rear Kitchen, Steering Wheel Audio Controls, Power steering, Central locking, Electric windows, 3 point seatbelts, Reversing camera, Parking Camera, Battery Charger, Blown Air Heating, Fridge Freezer, Heki Roof Light, Loose Fit Carpets, On Board Water Tank, Roof Light, TV Directional Aerial, External Gas Locker, Cab Blinds, Gas & Electric Hot Water, Driver and Passenger Airbags, Gas and Electric Heating, Gas Fire, Windscreen Blind, Remote Cab Central Locking, Laminate Floor, Fitted Engine