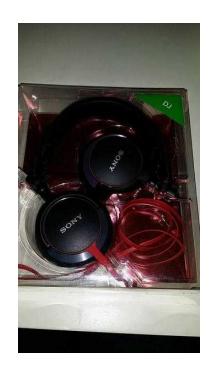

## Sony headphones (25 GBP)

Location **South East, Middlesex** https://www.freeadsz.co.uk/x-471329-z

Sony stereo headphones,brand new,in box. Reversible earcup,40 mm driver unit,resists high power input up to