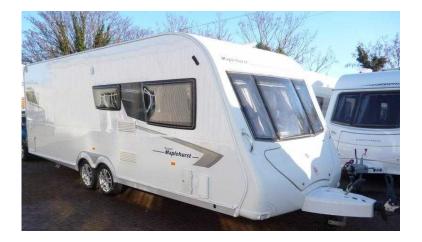

## **Elddis Sussex 2012 (11,995 GBP)**

Location **East of England, Essex** https://www.freeadsz.co.uk/x-471360-z

- 12 Month Water Ingress Warranty, 3 Month Appliance Warranty. Finance available subject to status, Representative APR 7.9%, Deposits from £200
- 4 Berth, Blinds, Kitchen, 4-Burner Hob, Oven, Grill, Hob, Side Kitchen, Carpets, Microwave, Fixed Bed, Fridge Freezer, Hitch Head Stabiliser, Island Bed, Loose Fit