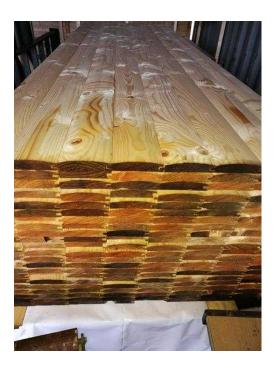

## Log Lap (22mm x 120mm) 2.7mtr Lengths (3 GBP)

Location **East Midlands, Nottinghamshire** https://www.freeadsz.co.uk/x-471422-z

Log Lap (22mm x 120mm) 2.7mtr Lengths £3 each Call 07474156154 074741561...(click to reveal full phone number) / 07473156270 074731562...(click to reveal full phone number) Collection / Delivery Nottinghamshire & Surrounding Areas Delivery will incur a small charge Collection from Trade Timber Supplies, Oxclose Lane, Mansfield Woodhouse, NG198DF Mon - Sat 9am - 4.30pm Sunday 10am - 4pm ;