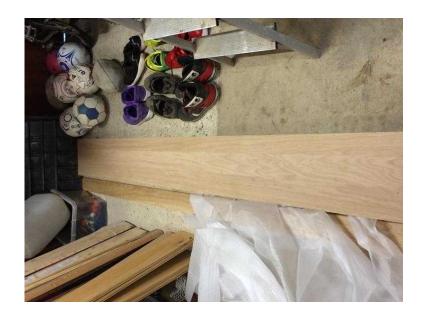

## Solid piece of oak, 3 metres, bought in Neptune(Designer shop) (70 GBP)

South East, East Sussex Location https://www.freeadsz.co.uk/x-471476-z

3 metres of solid oak shelves, bought in the shop Neptune (designer kitchen shop in Hailsham) for £215. Bought too much and didn't need this piece. In excellent condition, box opened but untouched. Can be used for several DIY projects such as floating shelves.;