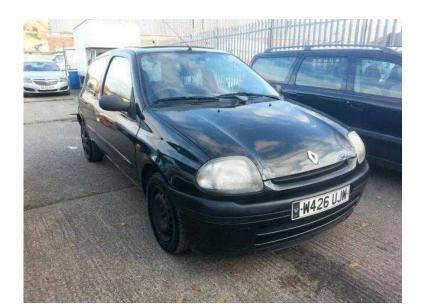

## Renault Clio 2000 (390 GBP)

Yorkshire and the Humber, North Yorkshire https://www.freeadsz.co.uk/x-471518-z

++ FULL 12 MONTHS MOT ++, Sunroof Manual, Electric Windows (Front), In Car Entertainment (Radio/Cassette). BLACK, LOOKS AND DRIVES WELL FOR AGE, LOCATED AT OUR PART EXCHANGE CLEARANCE CENTRE, BD19 5BD, CALL 07812 034432 07812 0344...(click to reveal full phone number) TO VIEW, PRICED TO SELL ... OPEN MONDAY TO FRIDAY 9 TIL 6, SATURDAY 9 TIL 5 AND SUNDAY 10 TIL 4, £390 p/x