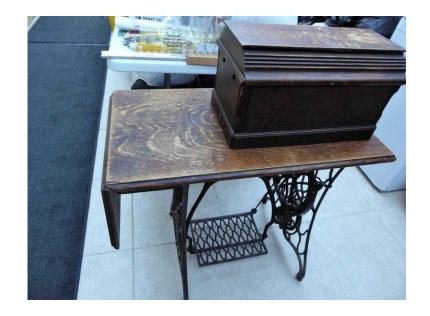

## A VINTAGE SINGER TREADLE SEWING MACHINE (145 GBP)

Yorkshire and the Humber, South Yorkshire Location https://www.freeadsz.co.uk/x-471639-z

A Singer Treadle Sewing Machine which is in excellent vintage condition on original cast iron and wood base, including original wooden box cover which fits over the sewing machine, a fantastic item which is as decorative as it is functional the model number is F 984445 made in July-December 1910 in Clydebank Scotland, powered by treadle it has the original belt but does need re-attaching (signs of wear as expected from its age) reluctant sale due to downsizing, must.