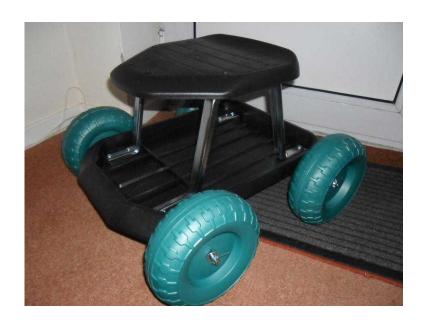

## **GARDENING Wheeled MOVEABLE STOOL (16 GBP)**

Location **South East, Surrey** https://www.freeadsz.co.uk/x-471657-z

Assembled, but new and unused. Ideal for attending to borders weeding and small planting, with shelf beneath for small tools/temporary plant storage. click to contact or phone 01293 516486 01293 5164...(click to reveal full phone)