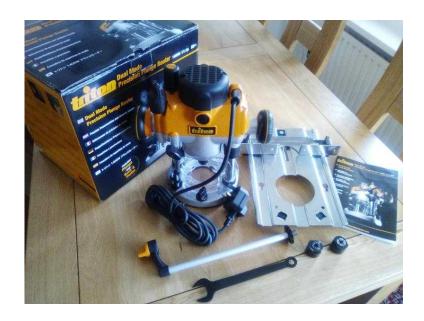

## **Triton Dual Mode Precision Plunge Router 1400W (160 GBP)**

回網經回

回绕和

回路线 回

Location **South East, Surrey** https://www.freeadsz.co.uk/x-471671-z

回網路回

Award-winning router with compact and powerful 1400W / 2-1/4hp motor and 8000-21,000rpm electronic speed maintenance under load. Quick-fit pins located in base for rapid fitment to mounting plate. Compatible with the Triton RTA300 router table. Easy-set, direct reading 3-stage turret for precise pre-set cut depths. Single dial switch from plunge to fixed-base router with rack and pinion height adjustment. (Compare Bosch set is £350)

Triton Retail price is £186.51 Save 26.50. New Boxed with 3 yr warranty. Buyer collects or can post. Post will be additional. This is an excellent router and superb quality, if you can see it you will defiantly buy it, its that good. Unwanted Gift as already bought one and its.