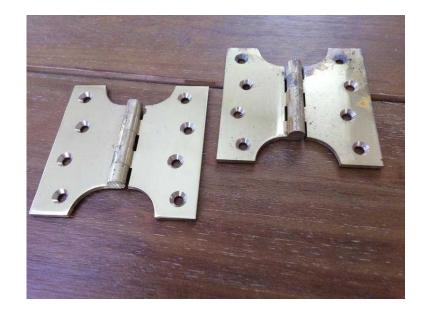

## **Brass door hinges (2 GBP)**

Location **South East, Surrey** https://www.freeadsz.co.uk/x-471673-z

Two solid brass hinges. Size 4" x 4". Very heavy.

|          | Brass                    | door       | hinges  |
|----------|--------------------------|------------|---------|
|          | https://www.free<br>73-z | adsz.co.uk | /x-4716 |
| 線線       | Brass                    | door       | hinges  |
|          | https://www.free<br>73-z | adsz.co.uk | /x-4716 |
|          | Brass                    | door       | hinges  |
|          | https://www.free<br>73-z | adsz.co.uk | /x-4716 |
| 總統       | Brass                    | door       | hinges  |
|          | https://www.free<br>73-z | adsz.co.uk | /x-4716 |
|          | Brass                    | door       | hinges  |
|          | https://www.free<br>73-z | adsz.co.uk | /x-4716 |
|          | Brass                    | door       | hinges  |
|          | https://www.free<br>73-z | adsz.co.uk | /x-4716 |
|          | Brass                    | door       | hinges  |
|          | https://www.free<br>73-z | adsz.co.uk | /x-4716 |
|          | Brass                    | door       | hinges  |
|          | https://www.free<br>73-z | adsz.co.uk | /x-4716 |
| <b>後</b> | Brass                    | door       | hinges  |
|          | https://www.free<br>73-z | adsz.co.uk | /x-4716 |
|          | Brass                    | door       | hinges  |
|          | https://www.free<br>73-z | adsz.co.uk | /x-4716 |