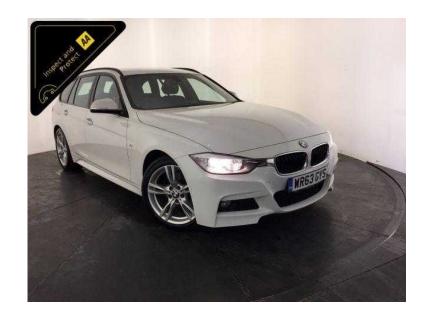

## **BMW 3 Series 2013 (12,500 GBP)**

Location **East Midlands, Leicestershire** https://www.freeadsz.co.uk/x-471730-z

White, AA INSPECTED PLUS AA 3 MONTH WARRANTY, 1 owner, Next MOT due 05/11/2017, Last serviced on 04/05/2016 at 90,638 miles, 5 seats, Service History, 12 Months Road Tax Only £110, Specification Includes, 18" Alloy Wheels, Rear Parking Sensors, Stop/Start Technology, Keyless Go, Full Black Leather Interior, Digital Dual Zone Climate Control, Cruise Control, CD/DAB Stereo System, Bluetooth, Digital Display, Sport / Eco Pro / Comfort Vehicle Dynamic Modes, 6 Speed Manual Gearbox. Value Financing Options Available, Fixed Prices. £12,500 p/x welcome Cruise Control, Keyless Go,