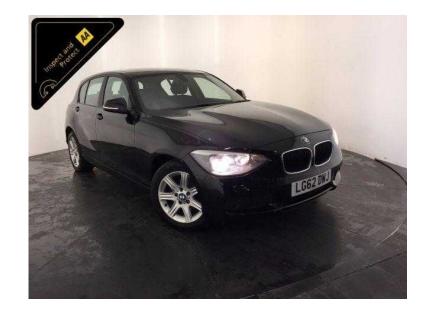

## **BMW 1 Series 2012 (6,795 GBP)**

Location **East Midlands, Leicestershire** https://www.freeadsz.co.uk/x-471731-z

Metallic Black, AA Inspected Plus AA 3 Month Warranty, 1 owner, Next MOT due 07/09/2017, Last serviced on 19/10/2016 at 97,873 miles, 5 seats, 12 Months Road Tax Is £30, The Specification Includes: 16" Alloy Wheels, Stop/start Technology, Key-less Go, Air Conditioning, Cd Stereo System, Sport / Eco Pro/comfort Vehicle Dynamic Modes, 6 Speed Manual Gearbox, Value Financing Options Available, Great Value, Fixed Prices, £6,795 p/x welcome Air