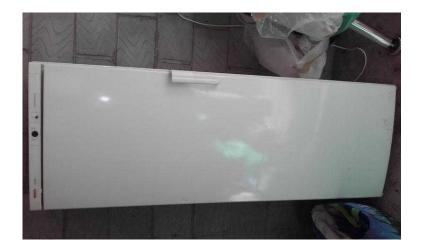

## Large Fridge (40 GBP)

Location Wales, South Glamorgan https://www.freeadsz.co.uk/x-471784-z

Bosh large fridge.;

|                                 |        |                                 |        |                                 |        |                                 |        |                                 |        |                                 |        |                                 | 111    |                                 |        |                                 |        |                                 |        |
|---------------------------------|--------|---------------------------------|--------|---------------------------------|--------|---------------------------------|--------|---------------------------------|--------|---------------------------------|--------|---------------------------------|--------|---------------------------------|--------|---------------------------------|--------|---------------------------------|--------|
| https://www.freeadsz.cc<br>84-z | Large  |
| uk/x-4717                       | Fridge | .uk/x-4717                      | Fridge | .uk/x-4717                      | Fridge | .uk/x-4717                      | Fridge | 1.uk/x-4717                     | Fridge | n.uk/x-4717                     | Fridge | 1.uk/x-4717                     | Fridge | .uk/x-4717                      | Fridge | .uk/x-4717                      | Fridge | 1.uk/x-4717                     | Fridge |